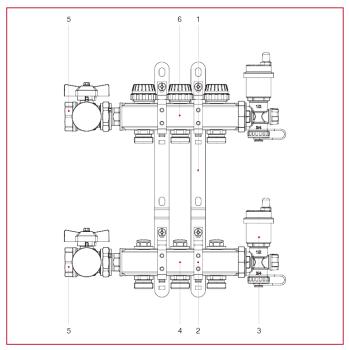

## **MATERIALS**

| POS. | DESCRIPTION                              | N. | MATERIAL                   |
|------|------------------------------------------|----|----------------------------|
| 1    | Mounted bracket in steel                 | 2  | Steel P11                  |
| 2    | Mounted collar                           | 4  | Steel P11                  |
| 3    | Automatic air vent group                 | 2  | Nickel-plated brass CW617N |
| 4    | Single manifold lockshields              | 1  | Brass CW603N M-S           |
| 5    | IDEAL ball valve kit for manifolds       | 1  | Nickel-plated brass CW617N |
| 6    | Single manifold with shut-<br>off valves | 1  | Brass CW603N M-S           |