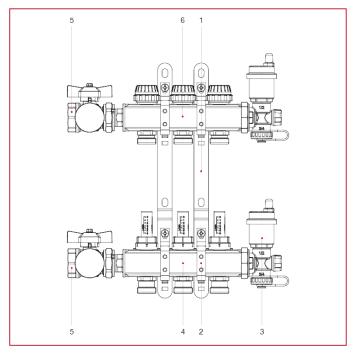

## **MATERIALS**

| POS. | DESCRIPTION                              | N. | MATERIAL                   |
|------|------------------------------------------|----|----------------------------|
| 1    | Mounted bracket in steel                 | 2  | Steel P11                  |
| 2    | Mounted collar                           | 4  | Steel P11                  |
| 3    | Automatic air vent group                 | 2  | Nickel-plated brass CW617N |
| 4    | Single manifold with flow meters         | 1  | Brass CW603N M-S           |
| 5    | IDEAL ball valve kit for manifolds       | 1  | Nickel-plated brass CW617N |
| 6    | Single manifold with shut-<br>off valves | 1  | Brass CW603N M-S           |