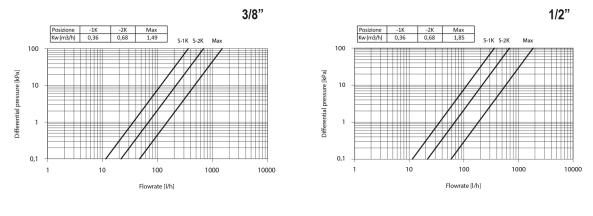

## CONVERTIBLE VALVES AND LOCKSHIELDS

894C Straight convertible valve with cap, female thread

## INSTRUCTIONS



Set the head in the required position:

Use a screwdriver to disassemble the cover (b), the locking cap (c) and the first of the toothed washer (d) FIG. II. Reassemble the washer (d) as in FIG. III if you want to limit the setting from \* to 3.

Reassemble the washer (d) as in FIG IV if you want to block the setting at the value of 3.

Then reassemble the locking cap (c) and the cover (b).







## CONVERTIBLE VALVES AND LOCKSHIELDS

## 994C - 995C - 994V - 995V IN COMBINATION WITH 891 SERIES ACTUATOR:







| P max. 10 bar                                                                 | ΔP max. 1,5 bar | T max. 110°C | Isteresi / Hysteresis C: 0,5 K | Tempo di risposta / Response time Z: 30 min. |
|-------------------------------------------------------------------------------|-----------------|--------------|--------------------------------|----------------------------------------------|
| Portata nominale / Nominal Flowrate qmN: 210 l/h                              |                 |              |                                |                                              |
| Influenza pressione differenziale / Differential pressure influence D: 0,75 K |                 |              |                                |                                              |