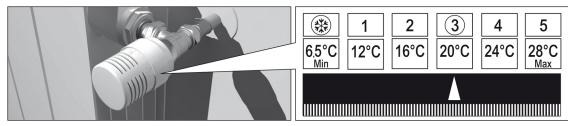

## INSTRUCTIONS

Set the head in the required position:

Use a screwdriver to disassemble the cover (b), the locking cap (c) and the first of the toothed washer (d) FIG. II. Reassemble the washer (d) as in FIG. III if you want to limit the setting from \* to 3.

Reassemble the washer (d) as in FIG IV if you want to block the setting at the value of 3.

Then reassemble the locking cap (c) and the cover (b).