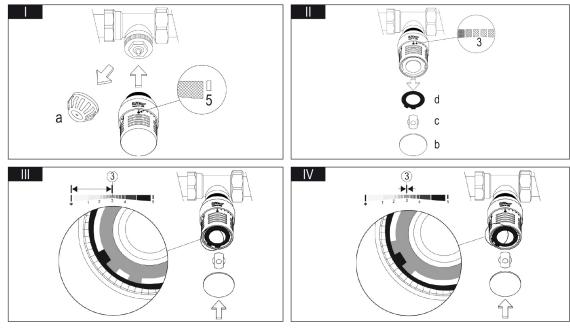

## INSTRUCTIONS

Set the head in the required position:

Use a screwdriver to disassemble the cover (b), the locking cap (c) and the first of the toothed washer (d) FIG. II. Reassemble the washer (d) as in FIG. III if you want to limit the setting from \* to 3.

Reassemble the washer (d) as in FIG IV if you want to block the setting at the value of 3.

Then reassemble the locking cap (c) and the cover (b).