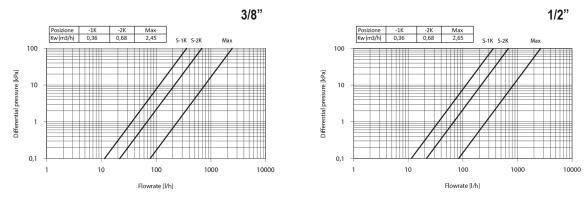

## 994C - 995C - 994V - 995V IN COMBINATION WITH 891 SERIES ACTUATOR:

| P max. 10 bar                                                                 | ΔP max. 1,5 bar | T max. 110°C | Isteresi / Hysteresis C: 0,5 K | Tempo di risposta / Response time Z: 30 min. |
|-------------------------------------------------------------------------------|-----------------|--------------|--------------------------------|----------------------------------------------|
| Portata nominale / Nominal Flowrate qmN: 210 l/h                              |                 |              |                                |                                              |
| Influenza pressione differenziale / Differential pressure influence D: 0,75 K |                 |              |                                |                                              |