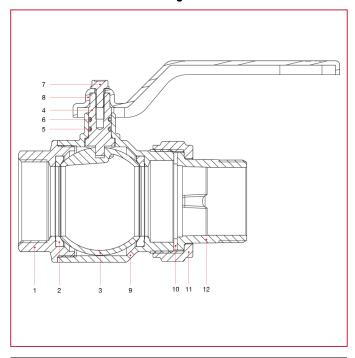

## MATERIALS sizes 1"1/2 through 2"

| POS. | DESCRIPTION        | N. | MATERIAL                   |
|------|--------------------|----|----------------------------|
| 1    | Female end adapter | 1  | Nickel-plated brass CW617N |
| 2    | Seat               | 2  | P.T.F.E.                   |
| 3    | Ball               | 1  | Chrome-plated brass CW617N |
| 4    | Stem               | 1  | Brass CW614N               |
| 5    | O-ring             | 1  | NBR                        |
| 6    | O-ring             | 1  | Viton®                     |
| 7    | Screw              | 1  | Zinc-plated steel C4C      |
| 8    | Lever handle       | 1  | Varnished steel P04        |
| 9    | Body               | 1  | Nickel-plated brass CW617N |
| 10   | Flat seat washer   | 1  | NBR                        |
| 11   | Nut                | 1  | Nickel-plated brass CW617N |
| 12   | Union              | 1  | Nickel-plated brass CW617N |