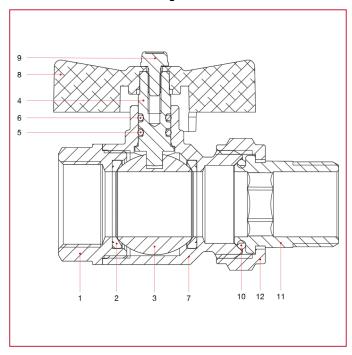

#### MATERIALS sizes 1/2" through 1"1/4

| POS. | DESCRIPTION        | N. | MATERIAL                   |
|------|--------------------|----|----------------------------|
| 1    | Female end adapter | 1  | Nickel-plated brass CW617N |
| 2    | Seat               | 2  | P.T.F.E.                   |
| 3    | Ball               | 1  | Chrome-plated brass CW617N |
| 4    | Stem               | 1  | Brass CW614N               |
| 5    | O-ring             | 1  | NBR                        |
| 6    | O-ring             | 1  | Viton®                     |
| 7    | Body               | 1  | Nickel-plated brass CW617N |
| 8    | T handle           | 1  | Varnished aluminium        |
| 9    | Screw              | 1  | Zinc-plated steel C4C      |
| 10   | O-ring             | 1  | NBR                        |
| 11   | Union              | 1  | Nickel-plated brass CW617N |
| 12   | Nut                | 1  | Nickel-plated brass CW617N |