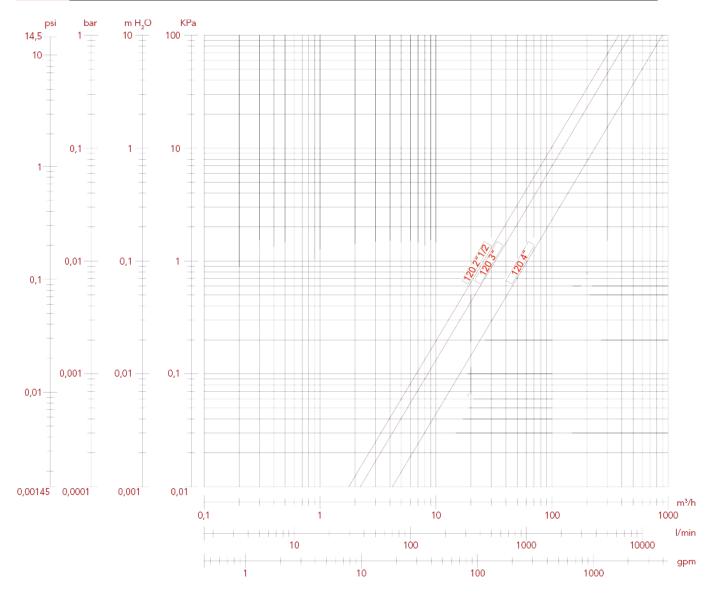

# FULL FLOW BALL VALVES: MADRID

## LOSS DIAGRAM (With water), size 2"1/2 through 4"

|    | 1/4" | 3/8" | 1/2"  | 3/4"  | 1"    | 1"1/4 | 1"1/2 | 2"  | 2"1/2 | 3"  | 4"  |
|----|------|------|-------|-------|-------|-------|-------|-----|-------|-----|-----|
| KV | 3,45 | 5    | 15,65 | 26,26 | 41,44 | 63,69 | 101   | 169 | 376   | 472 | 892 |