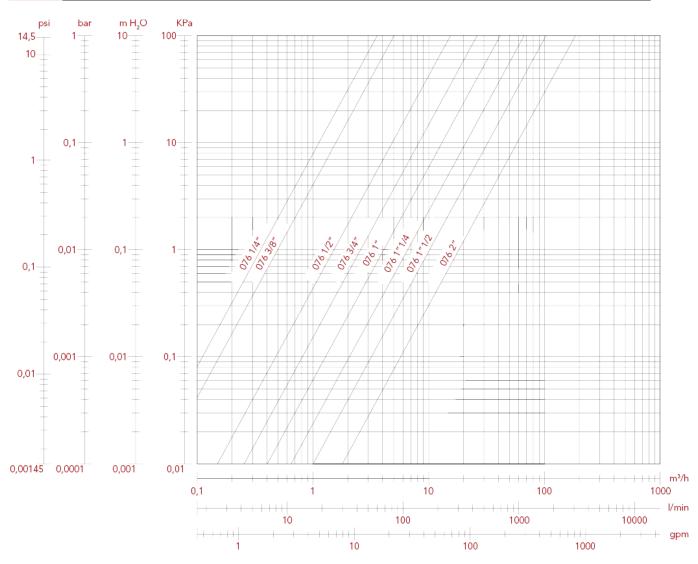

## **077** Madrid ball valve, full flow

## LOSS DIAGRAM (With water), size 1/4" through 2"

|    | 1/4" | 3/8" | 1/2"  | 3/4"  | 1"    | 1"1/4 | 1"1/2 | 2"  | 2"1/2 | 3"  | 4"  |
|----|------|------|-------|-------|-------|-------|-------|-----|-------|-----|-----|
| KV | 3,45 | 5    | 15,65 | 26,26 | 41,44 | 63,69 | 101   | 169 | 376   | 472 | 892 |